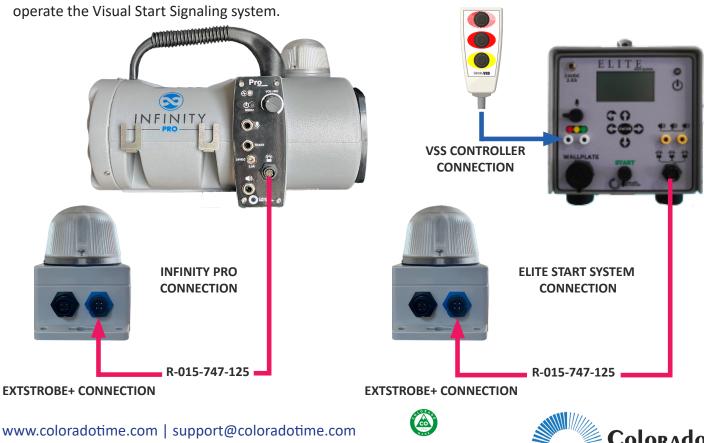

## Infinity Pro and Championship Elite:

- EXTSTROBE+ must be mounted a minimum of 24 inches (60cm) above the pool deck.
- Make connections before powering on the starter.
- Connect the end the R-015-747-125 cable with the black connector to the EVI output with the black nut on the starter.
- Connect the other end of the cable with the blue connector to the connector with blue nut on the EXTSTROBE+.
- Once the EXTSTROBE+ is connected, the starter can be powered on.

## Championship Elite:

• If using an EXTSTROBE+ for Visual Start Signaling (VSS), connect the VSS controller to the VSS input on the Championship Elite starter to operate the Visual Start Signaling system.