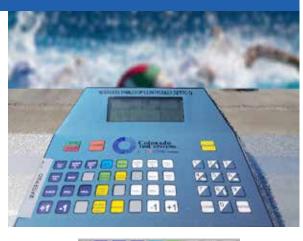

## Revolutionize Your Water Polo Matches with Advanced Scoring Technology

Take control of your water polo scoring with the wireless tabletop controller. Designed for efficiency and precision, our WTTC is the ideal choice for both local water polo matches and international water polo events.

## **Key Features:**

- User friendly interface
- Wireless connectivity
- Robust and durable design
- Multi-sport capabilities
- Comprehensive scoring capabilities
  - Support for player foul and point displays (requires a video scoreboard and DisplayLink Plus)
  - Automatically starts breaks as soon as periods end
  - Support for Penalty Shootouts
  - Additional exclusion/foul options including: third exclusion slot, red cards, and double (simultaneous) exclusions