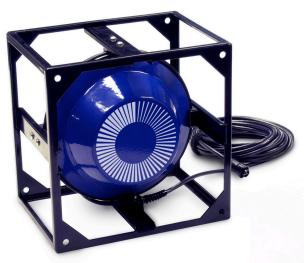

## **Underwater Speaker**

## Underwater coaching. False start recall.

The underwater speaker allows you the unique opportunity to coach your athletes mid-pool. Your underwater speaker should be used in conjunction with your Championship Start System, and is ideal for:

Talking to swimmers underwater Broadcasting a recall tone Clearing the pool SCUBA instruction

Pair it with a wireless microphone for easy and efficient communication.

Immersed cable operates at low voltage (20 Vrms), meeting UL and EU 30 volt legal limit. Rugged military-grade PVC and EPDM construction will not leak, rust, or corrode in the swimming pool environment.

Operating depth: 6 ft (1.8m) recommended; 50 ft (15.25m) maximum

Recommended quantities: one underwater speaker for a 25-yd pool

two underwater speakers for a 50m pool

Weight: 15 lbs (5.8kg) in air; 3 lbs (1.4kg) in water

Dimensions: 10.75" x 10.75" x 7.75" (27.3cm x 27.3cm x 19.7cm)

Made in USA - CE marked for export to EU.

Our products are proudly manufactured in Loveland, CO

Rev 03/14