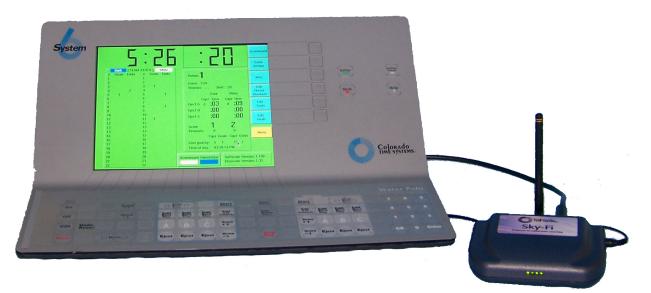

## **Sky-Fi Wireless Adapter**

## Transmit scoreboard data wirelessly with the advanced, high performance Sky-Fi Wireless Adapter

- Eliminate scoreboard data cables
- Transmits data from your CTS timing console to:
  - Digital pace clocks
  - Digital shot clocks
  - Single & multi-line LED scoreboards
- Easy to connect
- Compatible with older CTS timing consoles
- · Ideal for water polo eliminate data cables connecting shot clocks to each other
- · Use with portable shot clocks and free your deck from power & data cables

## **S**pecifications

- Dimensions: Width: 5.2" (13.2cm) Height (without antenna): 1.1" (2.8cm) Height (with antenna): 5.75" (14.6cm) Depth: 3.9" (9.9cm) Weight: 7.3 oz (206.9g)
- Wireless: 8 channels, spread spectrum 900MHz