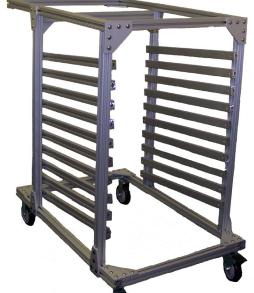

## Relay judging platforms are precision timing devices that require protection.

## **Key Features:**

Various sizes

Conveniently store and transport up to 10 RJPs that are either 20" (up to 24" long) or 24" wide (up to 32" long).

Lightweight, sturdy aluminum construction

| Part Number                   | Dimensions (L x H x D)                       | Weight        |
|-------------------------------|----------------------------------------------|---------------|
| CAD-RJPL-1<br>(20" wide RJPS) | 41" x 47" x 27" (104.1cm x 119.4cm x 68.6cm) | 60 lbs (27kg) |
| CAD-RJPL-2<br>(24" wide RJPS  | 41" x 47" x 27" (104.1cm x 119.4cm x 68.6cm) | 60 lbs (27kg) |